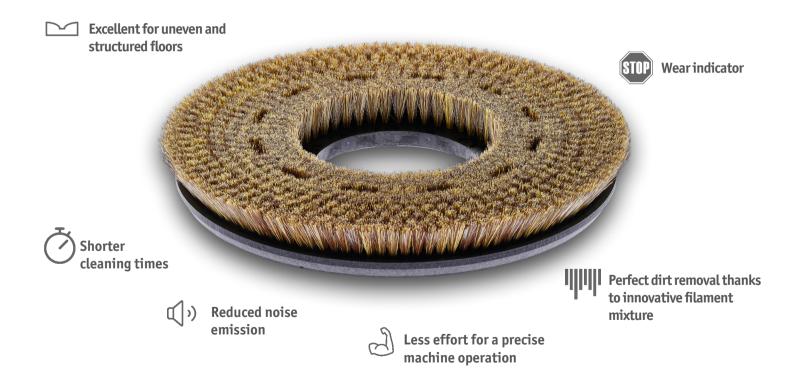

## The Gutmann 5K-disc brush

The tuft design of five special filaments gives a much better cleaning result than common scrubbing brushes. Especially in case of uneven and structured floors as well as floors of varying nature.

With the 5K-disc brush your machine cleans even better. Less physical effort required and much quieter in operation.

With the 5K-disc brush the machine can operate precisely with noticeably less effort. In noise-sensitive areas like hospitals or offices the background noise can be reduced.

Various specially selected filaments with partly different diameters lead to high customer benefit.