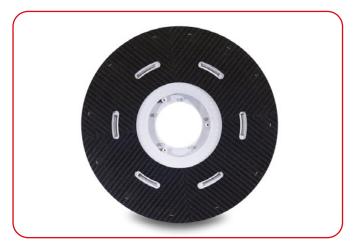

## Drive disks **BLACK SHARK**

Drive disks / drive plates adhesive bound with black harpoon drive faces for driving pads.

GUTMANN QUALITY for a longer service life, best performance and high economic efficiency.

poon drive face and carrier

special plastic formulation

Robust and chemical resistant bonding of har-

Innovative geometries (dual row flukes) and

Intelligent technology for a firm hold of pads Optional shock absorption to reduce vibrations

Standard colour black; special colours on request

Black adhesive bound drive face with dual row

| Connection   |
|--------------|
| Connection   |
|              |
|              |
|              |
|              |
|              |
|              |
|              |
|              |
|              |
|              |
|              |
| üddeutsche B |
|              |